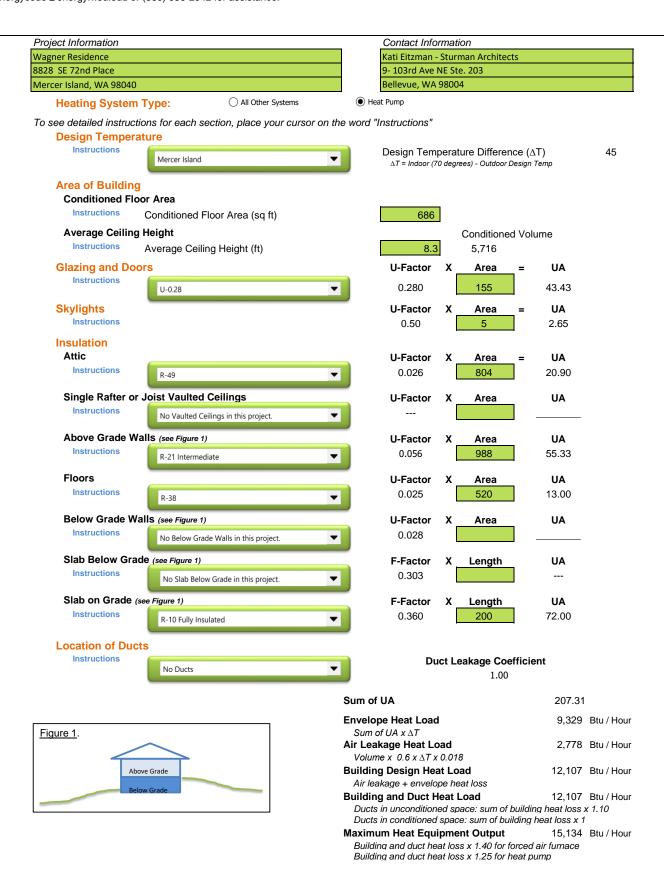

## Simple Heating System Size: Washington State

This heating system sizing calculator is based on the Prescriptive Requirements of the 2018 Washington State Energy Code (WSEC) and ACCA Manuals J and S. This tool will calculate heating loads only. ACCA procedures for sizing cooling systems should be used to determine cooling loads.

Please complete the green drop-downs and boxes that are applicable to your project. As you make selections in the drop-downs for each section, some values will be calculated for you. If you do not see the selection you need in the drop-down options, please contact the WSU Energy Program at energycode@energy.wsu.edu or (360) 956-2042 for assistance.